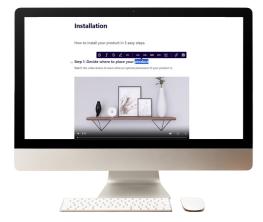

#### Create a more enjoyable onboarding experience through video and more

With the interactive manuals, you get more possibilities for designing and customizing your manuals than with traditional paper or PDF manuals. This way, you can create a media rich onboarding experience for your customers rather than offering plain sheets of words and drawings.

The interactive manuals offer you a wide range of design possibilities:

- Guide your customers easily through your manual with a familiar block design
- Upload instruction videos that explain how to install your product ٠
- Create easy-to-follow step-by-step instructions in text, images, and video •
- Embed your videos directly into your manuals •
- Inspire customers with content showing your products in use ٠
- · Easily link to related manual content or your website, social media, or newsletter, directly from your manual