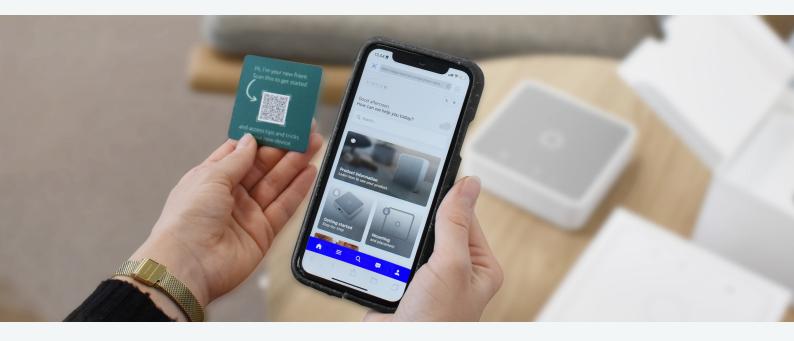

These digital manuals are easily accessed by your customers via a link or QR code on their smartphone and can easily be customized to your brand design.

| Standard printed<br>PDF manual | Interactive<br>manual |
|--------------------------------|-----------------------|
| X                              | $\checkmark$          |
| X                              | $\checkmark$          |
| X                              | $\checkmark$          |
| Х                              | $\checkmark$          |
| X                              | $\checkmark$          |
| X                              | $\checkmark$          |
|                                | PDF manual X X X X    |

### Want to experience how an interactive manual works?

Scan the QR below to discover a demo version of how an online can look. Remember you can customize the manuals to fit your brand's look.

With Interactive manuals you can make it easy for your customers to always be able to find your manuals in one central place, such as your website, or via a QR code with their product.