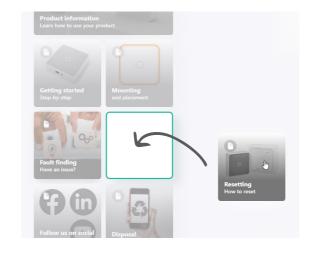

### What are Interactive manuals?

Take your product manuals to the next level

The interactive manuals offer you a wide range of design possibilities:

- Guide your customers easily through your manual with a familiar block design
- Upload instruction videos that explain how to install your product ٠
- Create easy-to-follow step-by-step instructions in text, images, and video •
- Embed your videos directly into your manuals •
- Inspire customers with content showing your products in use ٠
- · Easily link to related manual content or your website, social media, or newsletter, directly from your manual