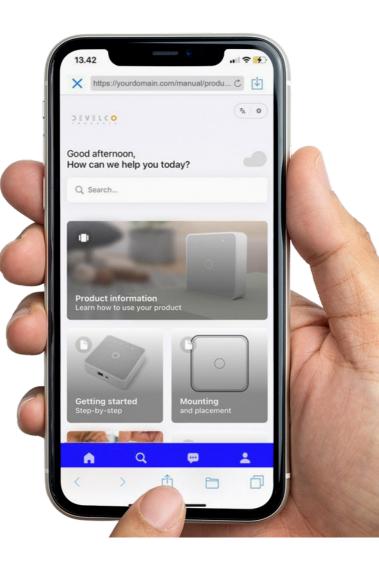

### Want to experience how an interactive manual works?

Scan the QR below to discover a demo version of how an online can look. Remember you can customize the manuals to fit your brand's look.

With Interactive manuals you can make it easy for your customers to always be able to find your manuals in one central place, such as your website, or via a QR code with their product.

Get inspired for how you can easily guide your customers to your manuals with this example from Develco Products' frient brand: https://frient.com/manuals/