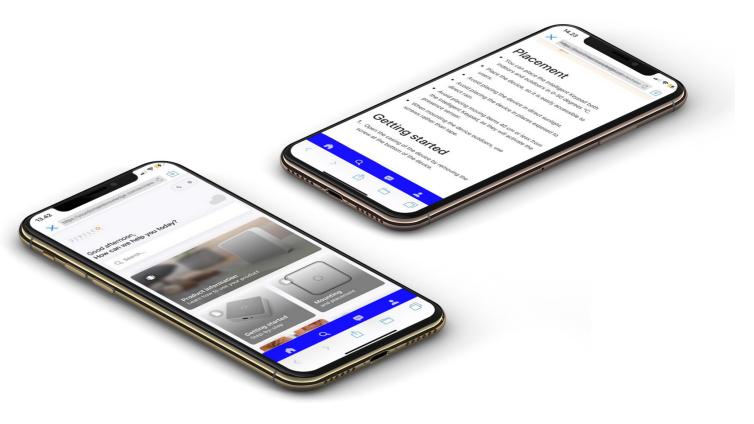

### What are Interactive manuals?

Take your product manuals to the next level

### Want to experience how an interactive manual works?

Scan the QR below to discover a demo version of how an online can look. Remember you can customize the manuals to fit your brand's look.

With Interactive manuals you can make it easy for your customers to always be able to find your manuals in one central place, such as your website, or via a QR code with their product.