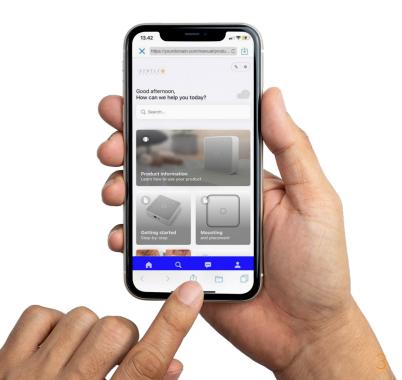

## Installation manuals

With each product an installation manual follows. You can choose to offer digital, interactive manuals that your customers can easily access online with a link or QR code placed on the product packaging, for instance.

This solution gives you an easy way to create media rich manuals available online while collecting insights into your customers' manual usage and reducing maintenance for you. Simply create and edit your manuals through our online manual platform and when published, your customer will always have the newest information at hand.

When creating your interactive manuals, you are provided with a copy of our manuals to use as inspiration for text and graphics. Contact us to learn more about the possibilities and benefits of the interactive manuals.