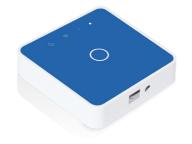

## Squid.link gateway appearance

The Squid.link gateway comes with a top label. The label can be customized with your brand color and logo. This means that the appearance of the gateway can be tailored to fit your business seamlessly.