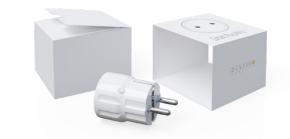

## Squid.link gateway appearance

The Squid.link gateway comes with a top label. The label can be customized with your brand color and logo. This means that the appearance of the gateway can be tailored to fit your business seamlessly.

## **Product** labels

Box label

On each of the products, a label is added. Your logo is easily included in the area marked by the gray box. The model number, marked by the orange arrow, can be modified to fit your company. You can also add your company address to the product labels.

On the packaging of the products, a box label is added. Your logo and

address can be included in the area marked by the gray box. The part

number, marked by the upper orange arrow, and the model number,