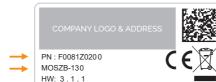

## **Product** labels

Box label

On each of the products, a label is added. Your logo is easily included in the area marked by the gray box. The model number, marked by the orange arrow, can be modified to fit your company. You can also add your company address to the product labels.

On the packaging of the products, a box label is added. Your logo and

address can be included in the area marked by the gray box. The part

number, marked by the upper orange arrow, and the model number,

marked by the lower orange arrow, can be customized. In addition to the

#### COMPANY LOGO MOSZB-130 C C C HW: 3. 1. 1 SN: 0200 0002 3000 00C F

SN: 0200 0002 3000 00C F

box label, you can add an EAN label on the box.

RoHS

Placement of the box label on the Starter kit