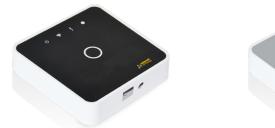

## Squid.link gateway appearance

The Squid.link gateway comes with a top label. The label can be customized with your brand color and logo. This means that the appearance of the gateway can be tailored to fit your business seamlessly.