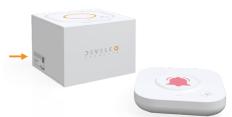

## Squid.link gateway appearance

The Squid.link gateway comes with a top label. The label can be customized with your brand color and logo. This means that the appearance of the gateway can be tailored to fit your business seamlessly.