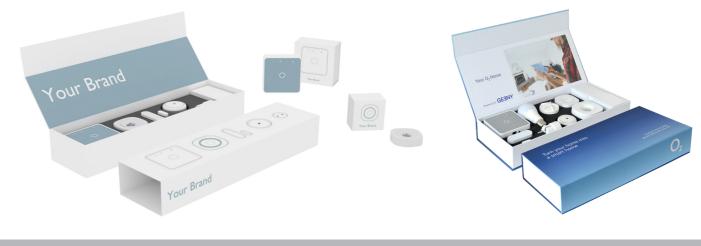

## Sleeves and inner boxes

The individual packaging of the products includes a sleeve and a white inner box. The sleeves can be customized with your design. The material of the sleeves is white paper with matt coating.

### Starter kit boxes

Our Starter kit provides you with a range of products and multiple possibilities, including customizing the design of the box. Your logo, slogans, and brand colors are easily printed on the box. The box comes with matt coating and magnet closure. Inside the box are foam and a white paper box for the power supply and installation manuals.