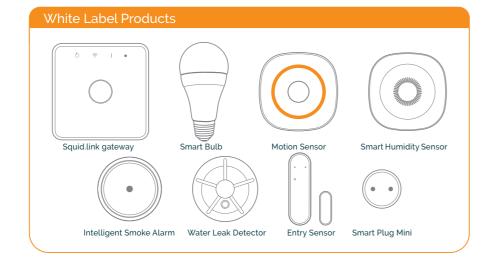

#### White label hardware for the entire IoT industry

Develor Products' wireless hardware platform includes a gateway, alarms, sensors, smart plugs, and meter interfaces. The platform is fully open, meaning that any app for any business area can be built on top of it. The wireless protocols integrated in the platform are naturally vigorously tested to ensure reliability, compatibility, and security.

White Label Sensors, Smart Plugs, & Meter Interfaces