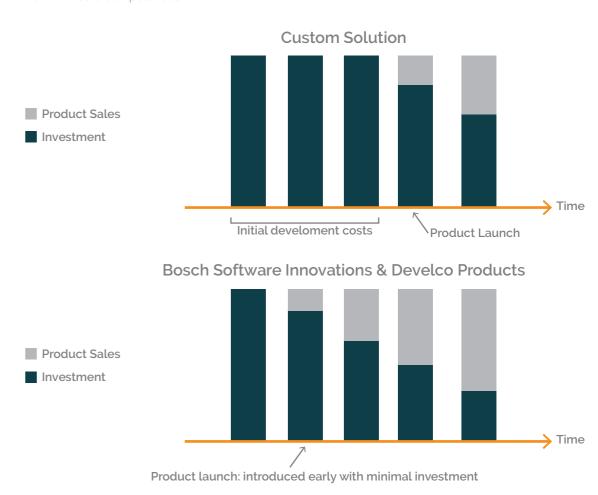

#### Short time to market

The joint platform guarantees a short time to market. It removes complexity, meaning that solution providers can start doing business quickly. Support and maintenance is offered by a dedicated team of professionals ensuring that every project is successful. Moreover, solution providers can concentrate on their core competences.

#### Scale with the customers

A key benefit of the joint platform is its scalability. By being open and modular, it offers the opportunity for solution providers to scale their solution whenever it is necessary. This means that when a sudden growth in demand appears the solution can be extended with confidence according to the needs of the customers.