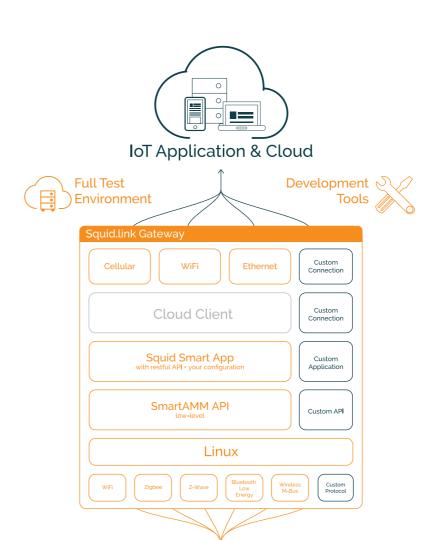

#### Interoperability

ProSyst Gateway Software is implemented on Develco Products' multiprotocol Squid.link Gateway that connects to the ProSyst Remote Manager in a cloud backend. The support of manifold protocols ensures interoperability, meaning that Develco Products' devices are easily integrated into a turnkey solution.

#### Device management based on open standards

By using an OSGi-based open and modular software framework, the ProSyst Gateway Software and Remote Manager provide users with a high level of flexibility. In contrast to other software solutions, Bosch Software Innovations' device management software allows secure and rapid integration of devices and third-party applications. The modular approach makes it possible to add new functionalities to an IoT solution independent of a specific vendor, product, or technology.

#### White label hardware for the entire IoT industry

Develor Products' wireless hardware platform includes a gateway, alarms, sensors, smart plugs, and meter interfaces. The platform is fully open, meaning that any app for any business area can be built on top of it. The wireless protocols integrated in the platform are naturally vigorously tested to ensure reliability, compatibility, and security.