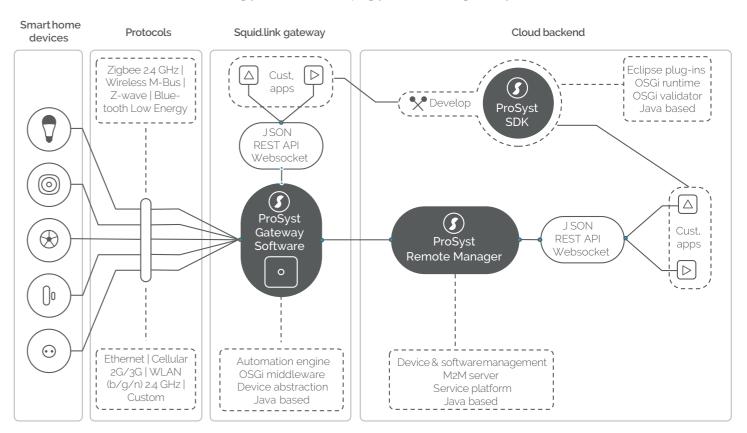

#### Interoperability

ProSyst Gateway Software is implemented on Develco Products' multiprotocol Squid.link Gateway that connects to the ProSyst Remote Manager in a cloud backend. The support of manifold protocols ensures interoperability, meaning that Develco Products' devices are easily integrated into a turnkey solution.

#### Device management based on open standards

By using an OSGi-based open and modular software framework, the ProSyst Gateway Software and Remote Manager provide users with a high level of flexibility. In contrast to other software solutions, Bosch Software Innovations' device management software allows secure and rapid integration of devices and third-party applications. The modular approach makes it possible to add new functionalities to an IoT solution independent of a specific vendor, product, or technology.

#### Integration with existing systems

Besides preventing users from being locked to one vendor, Bosch Software Innovations' software also allows integration with existing business systems. With this adaptability, it enables a quick and cost effective development of IoT solutions.

#### White label hardware for the entire IoT industry

Develor Products' wireless hardware platform includes a gateway, alarms, sensors, smart plugs, and meter interfaces. The platform is fully open, meaning that any app for any business area can be built on top of it. The wireless protocols integrated in the platform are naturally vigorously tested to ensure reliability, compatibility, and security.